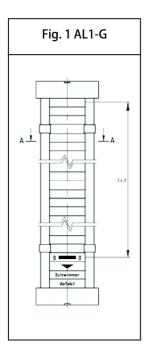

## Version

Type AL1-G with 0-mark and indication "float defect" (Schwimmer defekt) (fig. 1)

Type AL2-G with 0-mark (fig. 2)

Type AL3-G without 0-mark (if total sight length E > 2600 mm) (fig. 3)

- The flap indicator is also available with anti frost device.
- Insulation should only be done with approval of IGEMA.