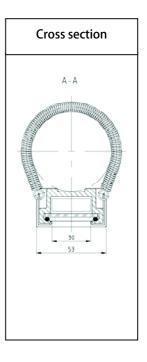

## **Application and function**

The flap indicator serves as indicating medium for the magnetic level gauge. It consists of anodized special section made of aluminium with movable stainless steel flaps. The flaps are protected against dust and spray water by a glass plate. The flaps (height = 10 mm) are painted white on one side and red on the other side. The red side of the flaps indicates the level. The indicating ledge can be turned into any direction as far as the process connection studs allow.