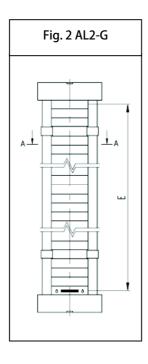

## Version

Type AL1-G with 0-mark and indication "float defect" (Schwimmer defekt) (fig. 1)

Type AL2-G with 0-mark (fig. 2)

Type AL3-G without 0-mark (if total sight length E > 2600 mm) (fig. 3)

- The flap indicator is also available with anti frost device.
- Insulation should only be done with approval of IGEMA.