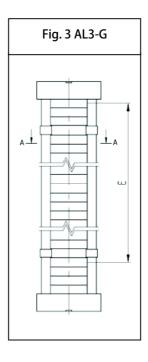

## Version

Type AL1-G with 0-mark and indication "float defect" (Schwimmer defekt) (fig. 1)

Type AL2-G with 0-mark (fig. 2)

Type AL3-G without 0-mark (if total sight length E > 2600 mm) (fig. 3)

- The flap indicator is also available with anti frost device.
- Insulation should only be done with approval of IGEMA.